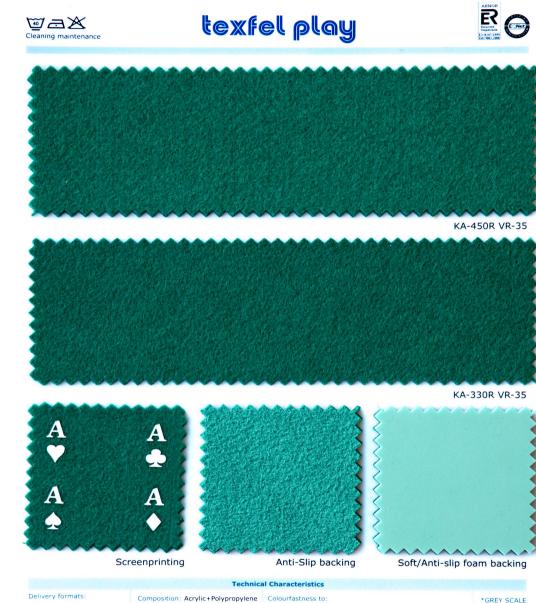

## **Customized for you**

| formats:                                         | Composition                                          | Acrylic+Polypropylene                                        | Colourfastness to:                                 |                                    |                                                                                                             | *G             |
|--------------------------------------------------|------------------------------------------------------|--------------------------------------------------------------|----------------------------------------------------|------------------------------------|-------------------------------------------------------------------------------------------------------------|----------------|
| pad<br>s: 40 × 50 cm<br>40 × 60 cm<br>50 × 50 cm | KA-450R V<br>Weight:<br>Thickness:                   | <b>R-35</b><br>450 g/m <sup>2</sup> (±10%)<br>3,20 mm (±10%) | *Laundering<br>*Rubbin                             | Norm<br>ISO 105-C06<br>ISO 105-X12 | ResultShort wash at $40^{\circ}C = 4-5^{*}$ Dry & wet (staining) = $4-5^{*}$ Dry & wet (staining) = 4.5^{*} | 5:<br>4:<br>3: |
| omized sizes are possible                        | KA-330R VR-35<br>Weight: 330 g/m <sup>2</sup> (±10%) |                                                              | *Ironing:                                          | ISO 105-X11                        | Dry & wet (degradation) = 4-5*<br>Dry & wet = 4-5*                                                          | 2:<br>1:       |
| rial rolls.                                      | Thickness:                                           | 2,30 mm (±10%)                                               | (*) Just valid for KA-450R VR-35 and KA-330R VR-35 |                                    |                                                                                                             |                |